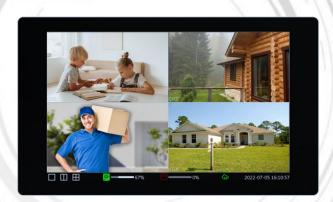

## 10.1-inch Master Station

- 10-inch Touch-Screen Master Station
- 1280\*800 HD Resolution
- 12VDC
- TF card,max 512G
- Built-in 64G SSD
- 2-ch alarm input,1-ch alarm output
- Support Tuya APP
- Remote unlocking on APP