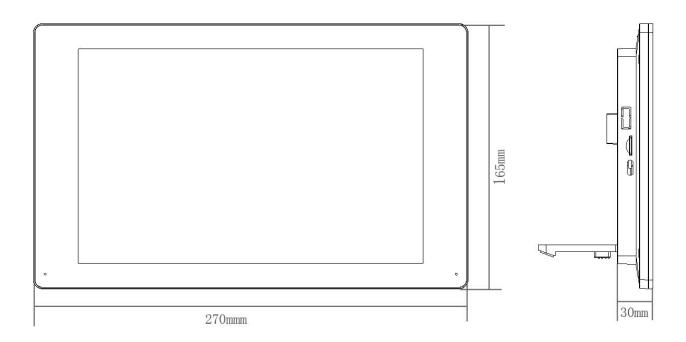

## Specification

| Model                         | DK8252 Master Station                                |
|-------------------------------|------------------------------------------------------|
| Image Signal Processor        | SOC                                                  |
| Operating System              | LINUX                                                |
| LCD                           | 10.1-inch TFT LCD                                    |
| Resolution                    | 1280*800                                             |
| Operation method              | Capacitance touch screen                             |
| Operation interface           | Flat style UI interface, easy to operate             |
| Outdoor camera                | Max support 4*Outdoor camera                         |
| Indoor Extension Station      | Max support 2*Indoor Extension Station               |
| Video Compression             | H265/H264                                            |
| Record                        | Support scheduled recording and event recording      |
| Storage                       | Built-in 64GB SSD                                    |
| TF Card                       | 1 * TF Card ,max 512G                                |
| USB Interface                 | 1 * USB 2.0                                          |
| Audio Input                   | Built-in microphone                                  |
| Audio Output                  | Built-in speaker                                     |
| Audio Compression<br>Standard | G.711U                                               |
| Audio Compression Rate        | 64Kbps                                               |
| Sound Quality                 | Supports noise suppression and echo cancellation     |
| APP                           | Support tuya APP, Support remote intercom and unlock |
| Network Interface             | 1 RJ-45 10/100M self-adaptive                        |
| Alarm output                  | 2-ch                                                 |
| Alarm Output                  | 1-ch                                                 |
| Power Supply                  | DC12V                                                |
| Power Consumption             | <10W                                                 |
| Working Temperature           | -10℃ ~55℃                                            |
| Working Humidity              | 10%~90%                                              |
| Dimensions                    | 270mm*165mm*30mm                                     |

## Dimensions